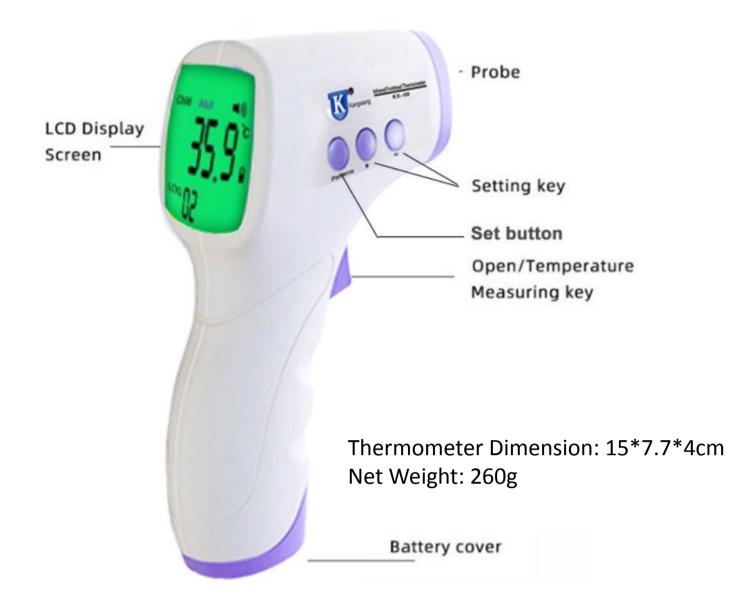

### **Temperature Measurement**

Align the forehead with a distance of 3-5cm and press the measurement trigger, the screen displays the temperature immediately.

#### 1.Auto Shut-off

The screen goes to sleep if there is no operation for 15 seconds after power on, Press measurement trigger to wake up.

#### 2. Temperature Unit Setting

Long press "Mode" for 5 seconds to switch the display unit between °CCelsius and °F Fahrenheit.

#### 3. Temperature Unit Setting

Short press "Mode" to switch body mode or surface mode.

#### 5.View Historical Measurement Data

The measured data is automatically stored, press "+" or "-" button view previous measured data, the maximum data storage capacity is 32 measurements.

#### 6.Battery Installation

When the screen shows "Battery symbol " is continuous flashing or disappearing, which means the battery is under a low power condition.

operation:open the lid and change the batteries,taking great care with the correct position.A mistake with this could cause damage to the product