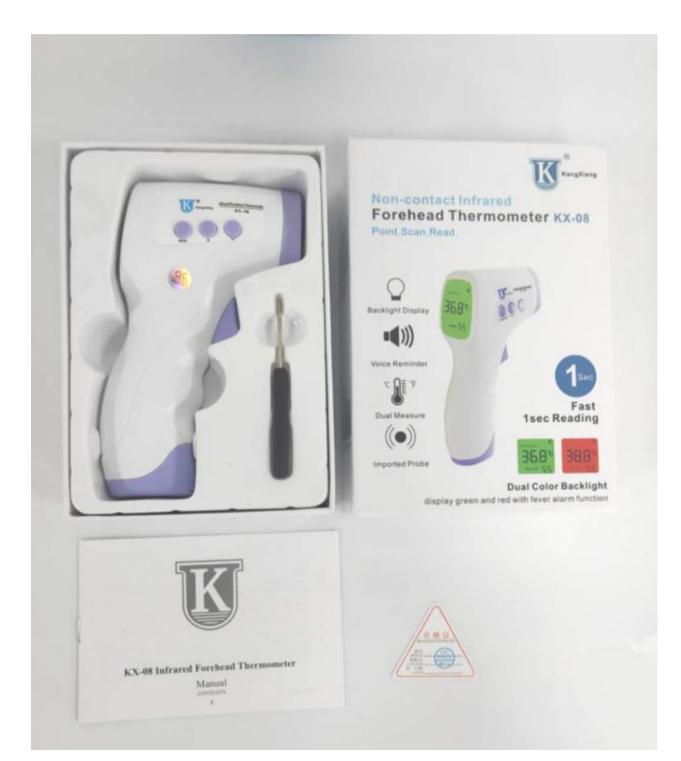

# **Package Contents**

1\* Non-contact Forehead Infrared Thermometer1\*Manual1\*Neutral Box1\*Qualified Certificate