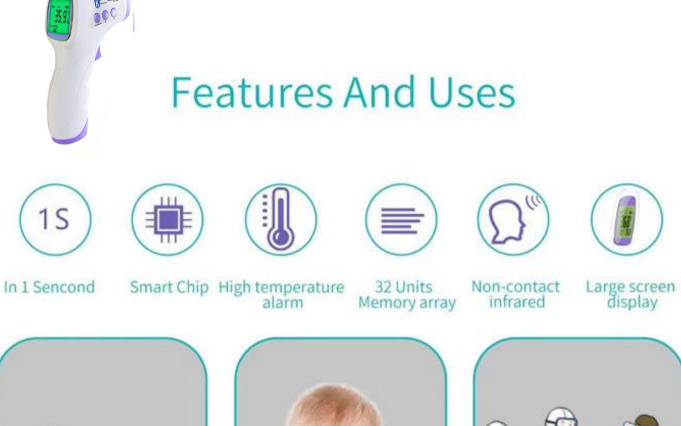

# **Advantages:**

- -- Non-Contact Design, safe and hygienic to use.
- -- Built-in imported distance- to-spot sensor to guarantee more precise.
- -- Quick to get data for just 1 second, smart and convenient.
- -- Dual-color backlight, display green, red with fever alarm function.
- -- Memory function, memory recall of 32 reading.
- -- Multi function design, can measure forehead, room, object temperature.
- -- Switching between Fanrenheit and Celsius.
- -- Automatic shutdown and power saving.

# **Specifications:**

Model NO.:KX-08 Measure Range:Forehead mode:32-42.9°C (89.6-109.2°F ) Object mode:0-100°C(32-212°F ) Accuracy: Forehead mode:±0.2 °C/±0.4°F Object mode:±1.0°C /±1.8°F Resolution:0.1 °C/°F Measuring time:1 sec Measuring distance:3-5cm Memories:32 memories (body/object Operating temperature:1-42°C(33-108°F ) Storage and transport temperature range:0-50°C (32-122°F ) Power:DC3V (2\*AAA batteries) Auto Shut-off: 15 seconds Dimension:120\*54\*171mm Net Weight:256g