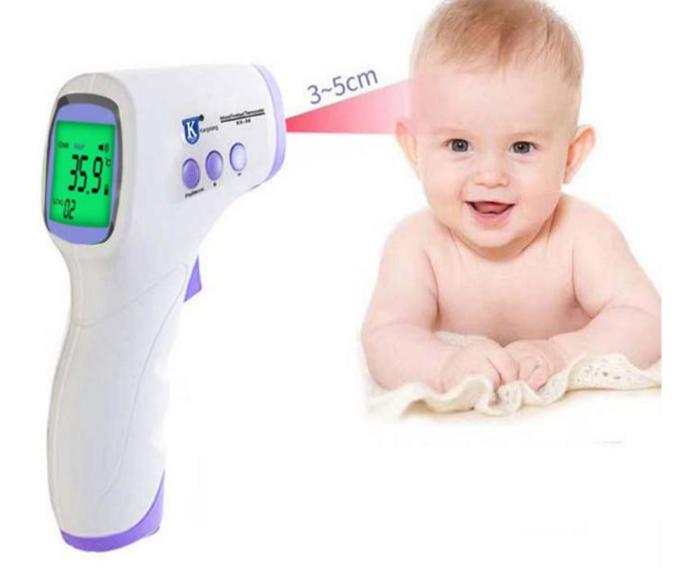

# Non Contact Sensor Measure distance 3-5cm

**Body Temperature** 

**Milk Temperature** 

Water Temperature

Indoor Temperature

### **Temperature Measurement**

Align the forehead with a distance of 3-5cm and press the measurement trigger, the screen displays the temperature immediately.