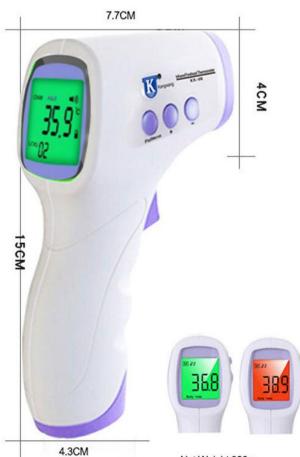

# **Specifications:**

Model NO.:KX-08 Measure Range:Forehead mode:32-42.9°C (89.6-109.2°F ) Object mode:0-100°C(32-212°F ) Accuracy: Forehead mode:±0.2 °C/±0.4°F Object mode:±1.0°C /±1.8°F Resolution:0.1 °C/°F Measuring time:1 sec Measuring distance:3-5cm Memories:32 memories (body/object Operating temperature:1-42°C(33-108°F ) Storage and transport temperature range:0-50°C (32-122°F ) Power:DC3V (2\*AAA batteries) Auto Shut-off: 15 seconds Dimension:120\*54\*171mm Net Weight:256g