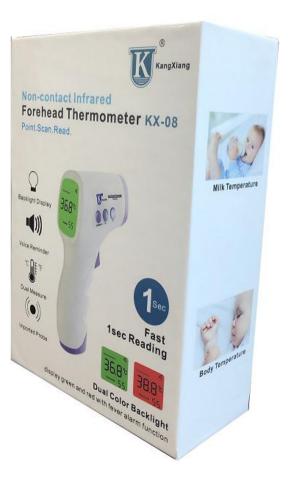

# Non-contact Infrared Forehead Thermometer

Point.Scan.Read.

Model: KX-08

Dual Color Backlight display green and red with fever alarm function

13-==

Net.Weight:260g

# **Advantages:**

- -- Non-Contact Design, safe and hygienic to use.
- -- Built-in imported distance- to-spot sensor to guarantee more precise.
- -- Quick to get data for just 1 second, smart and convenient.
- -- Dual-color backlight, display green, red with fever alarm function.
- -- Memory function, memory recall of 32 reading.
- -- Multi function design, can measure forehead, room, object temperature.
- -- Switching between Fanrenheit and Celsius.
- -- Automatic shutdown and power saving.