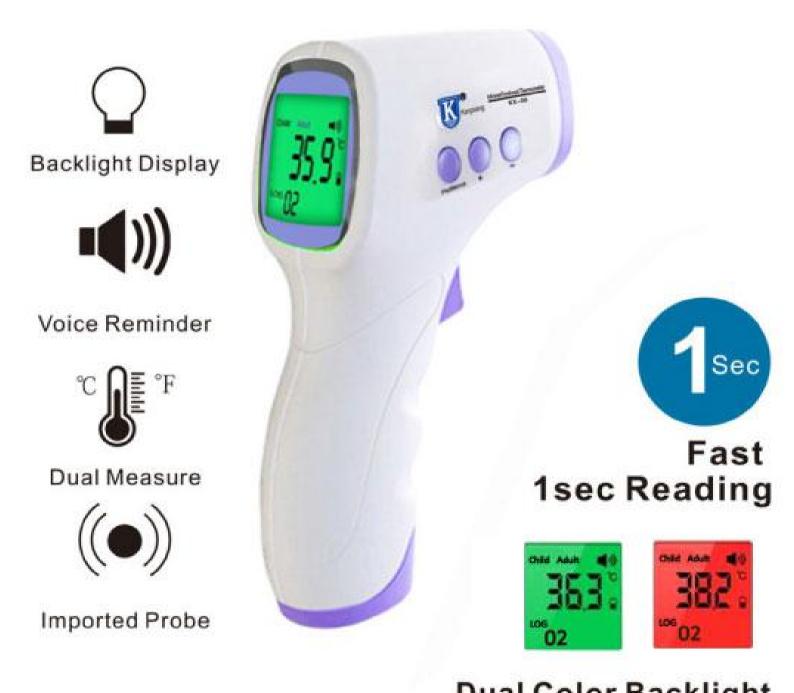

# Non-contact Infrared Forehead Thermometer

Point.Scan.Read.

Model: KX-08

Dual Color Backlight display green and red with fever alarm function

13-==

Net.Weight:260g

# **Advantages:**

- -- Non-Contact Design, safe and hygienic to use.
- -- Built-in imported distance- to-spot sensor to guarantee more precise.
- -- Quick to get data for just 1 second, smart and convenient.
- -- Dual-color backlight, display green, red with fever alarm function.
- -- Memory function, memory recall of 32 reading.
- -- Multi function design, can measure forehead, room, object temperature.
- -- Switching between Fanrenheit and Celsius.
- -- Automatic shutdown and power saving.