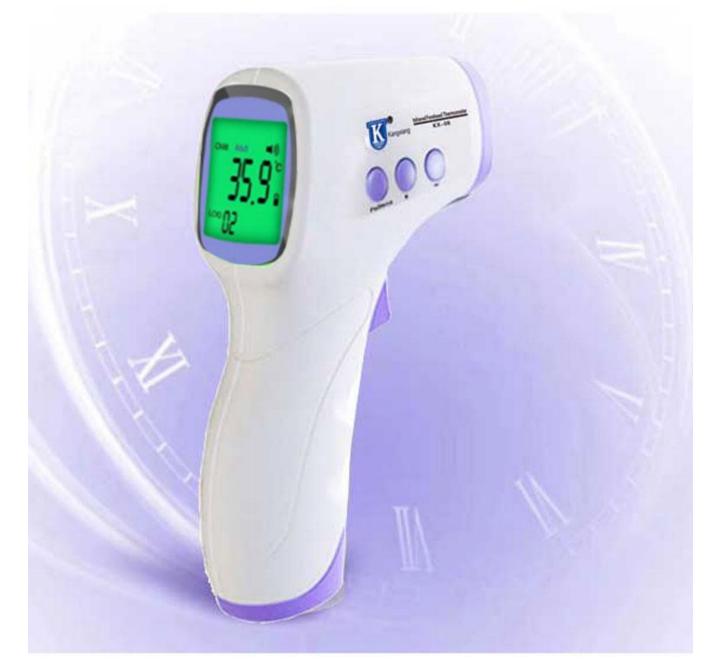

# **Specifications:**

Model NO.:KX-08 Measure Range:Forehead mode:32-42.9°C (89.6-109.2°F ) Object mode:0-100°C(32-212°F ) Accuracy: Forehead mode:±0.2 °C/±0.4°F Object mode:±1.0°C /±1.8°F Resolution:0.1 °C/°F Measuring time:1 sec Measuring distance:3-5cm Memories:32 memories (body/object Operating temperature:1-42°C(33-108°F ) Storage and transport temperature range:0-50°C (32-122°F ) Power:DC3V (2\*AAA batteries) Auto Shut-off: 15 seconds Dimension:120\*54\*171mm Net Weight:256g

### **Temperature Measurement**

Align the forehead with a distance of 3-5cm and press the measurement trigger, the screen displays the temperature immediately.